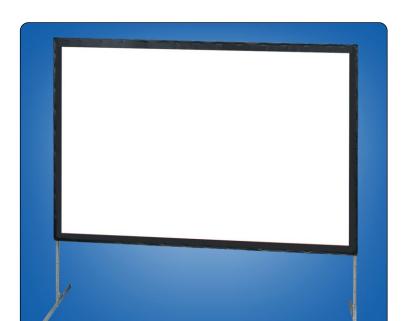

## Plana Fold

- perfectly thought-out folding system
- $\bullet$  Monoblox design single-piece aluminum frame, folding system
- Vario design multi-piece aluminum frame, plug-in system
- Frame and stand made of a special aluminium profile with a cross section of 32x32 or 64x32 mm
- · easy assembly and disassembly without tools
- stable, folding legs
- screen surface is tensioned on the frame with press buttons
- screen surface with 5 cm or 10 cm wide surrounding black border
- rollercase for frame and screen surface included in delivery
- replacement screen surfaces, customized sizes, different types of screens surfaces on request