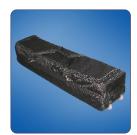

## Plana Fold

- perfectly thought-out folding system
- $\bullet$  Monoblox design single-piece aluminum frame, folding system
- Vario design multi-piece aluminum frame, plug-in system
- Frame and stand made of a special aluminium profile with a cross section of 32x32 or 64x32 mm
- · easy assembly and disassembly without tools
- stable, folding legs
- screen surface is tensioned on the frame with press buttons
- screen surface with 5 cm or 10 cm wide surrounding black border
- rollercase for frame and screen surface included in delivery
- replacement screen surfaces, customized sizes, different types of screens surfaces on request