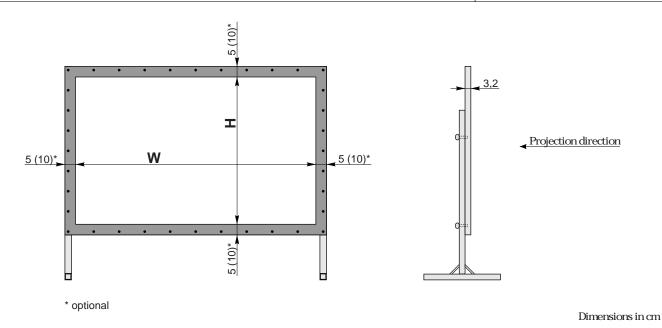

## Plana Fold

- perfectly thought-out folding system
- $\bullet$  Monoblox design single-piece aluminum frame, folding system
- Vario design multi-piece aluminum frame, plug-in system
- Frame and stand made of a special aluminium profile with a cross section of 32x32 or 64x32 mm
- · easy assembly and disassembly without tools
- stable, folding legs
- screen surface is tensioned on the frame with press buttons
- screen surface with 5 cm or 10 cm wide surrounding black border
- rollercase for frame and screen surface included in delivery
- replacement screen surfaces, customized sizes, different types of screens surfaces on request