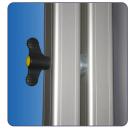

## Screen Surface

- Type D matt white, PVC based material
- Rear projection
- · Perforated screen surface

height adjustment

proven snap-in joints locks automatically

rollercase