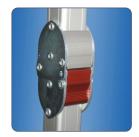

## Screen Surface

- Type D matt white, PVC based material
- Rear projection
- · Perforated screen surface

height adjustment

proven snap-in joints locks automatically

rollercase