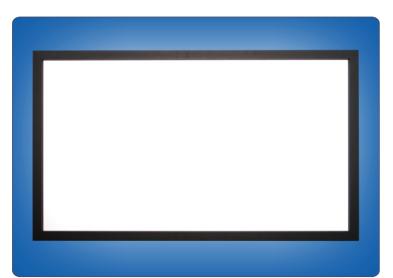

## Wall Frame Pro

## **Highlights**

- Guaranteed great flatness of the screen surface for high- quality image reproduction
- Screen surface is tensioned in the rear side with press buttons
- Attractive, high quality aluminium frame in black (approx. 5 cm wide / 3 cm deep)
- The matt black frame provides high-contrast projections, RAL 9005
- Easy assembly of the frame with an easy connector system
- Wall or ceiling mounting
- Customized sizes, special colour of frame, different types of screens surfaces on request