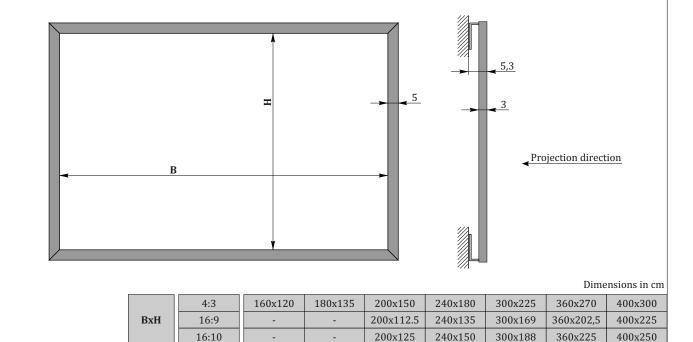

## **Highlights**

- Guaranteed great flatness of the screen surface for high- quality image reproduction
- Screen surface is tensioned in the rear side with press buttons
- Attractive, high quality aluminium frame in black (approx. 5 cm wide / 3 cm deep)
- The matt black frame provides high-contrast projections, RAL 9005
- Easy assembly of the frame with an easy connector system
- Wall or ceiling mounting
- Customized sizes, special colour of frame, different types of screens surfaces on request

## **Screen Surface**

- Type D matt white, PVC based material
- Format 4:3, 16:9, 16:10