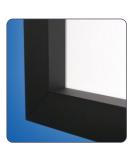

attractive matt black aluminium frame

rear view: screen surface tensioned with press buttons

simple assembly with easy connector system