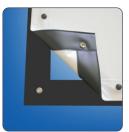

attractive matt black aluminium frame

rear view: screen surface tensioned with press buttons

simple assembly with easy connector system